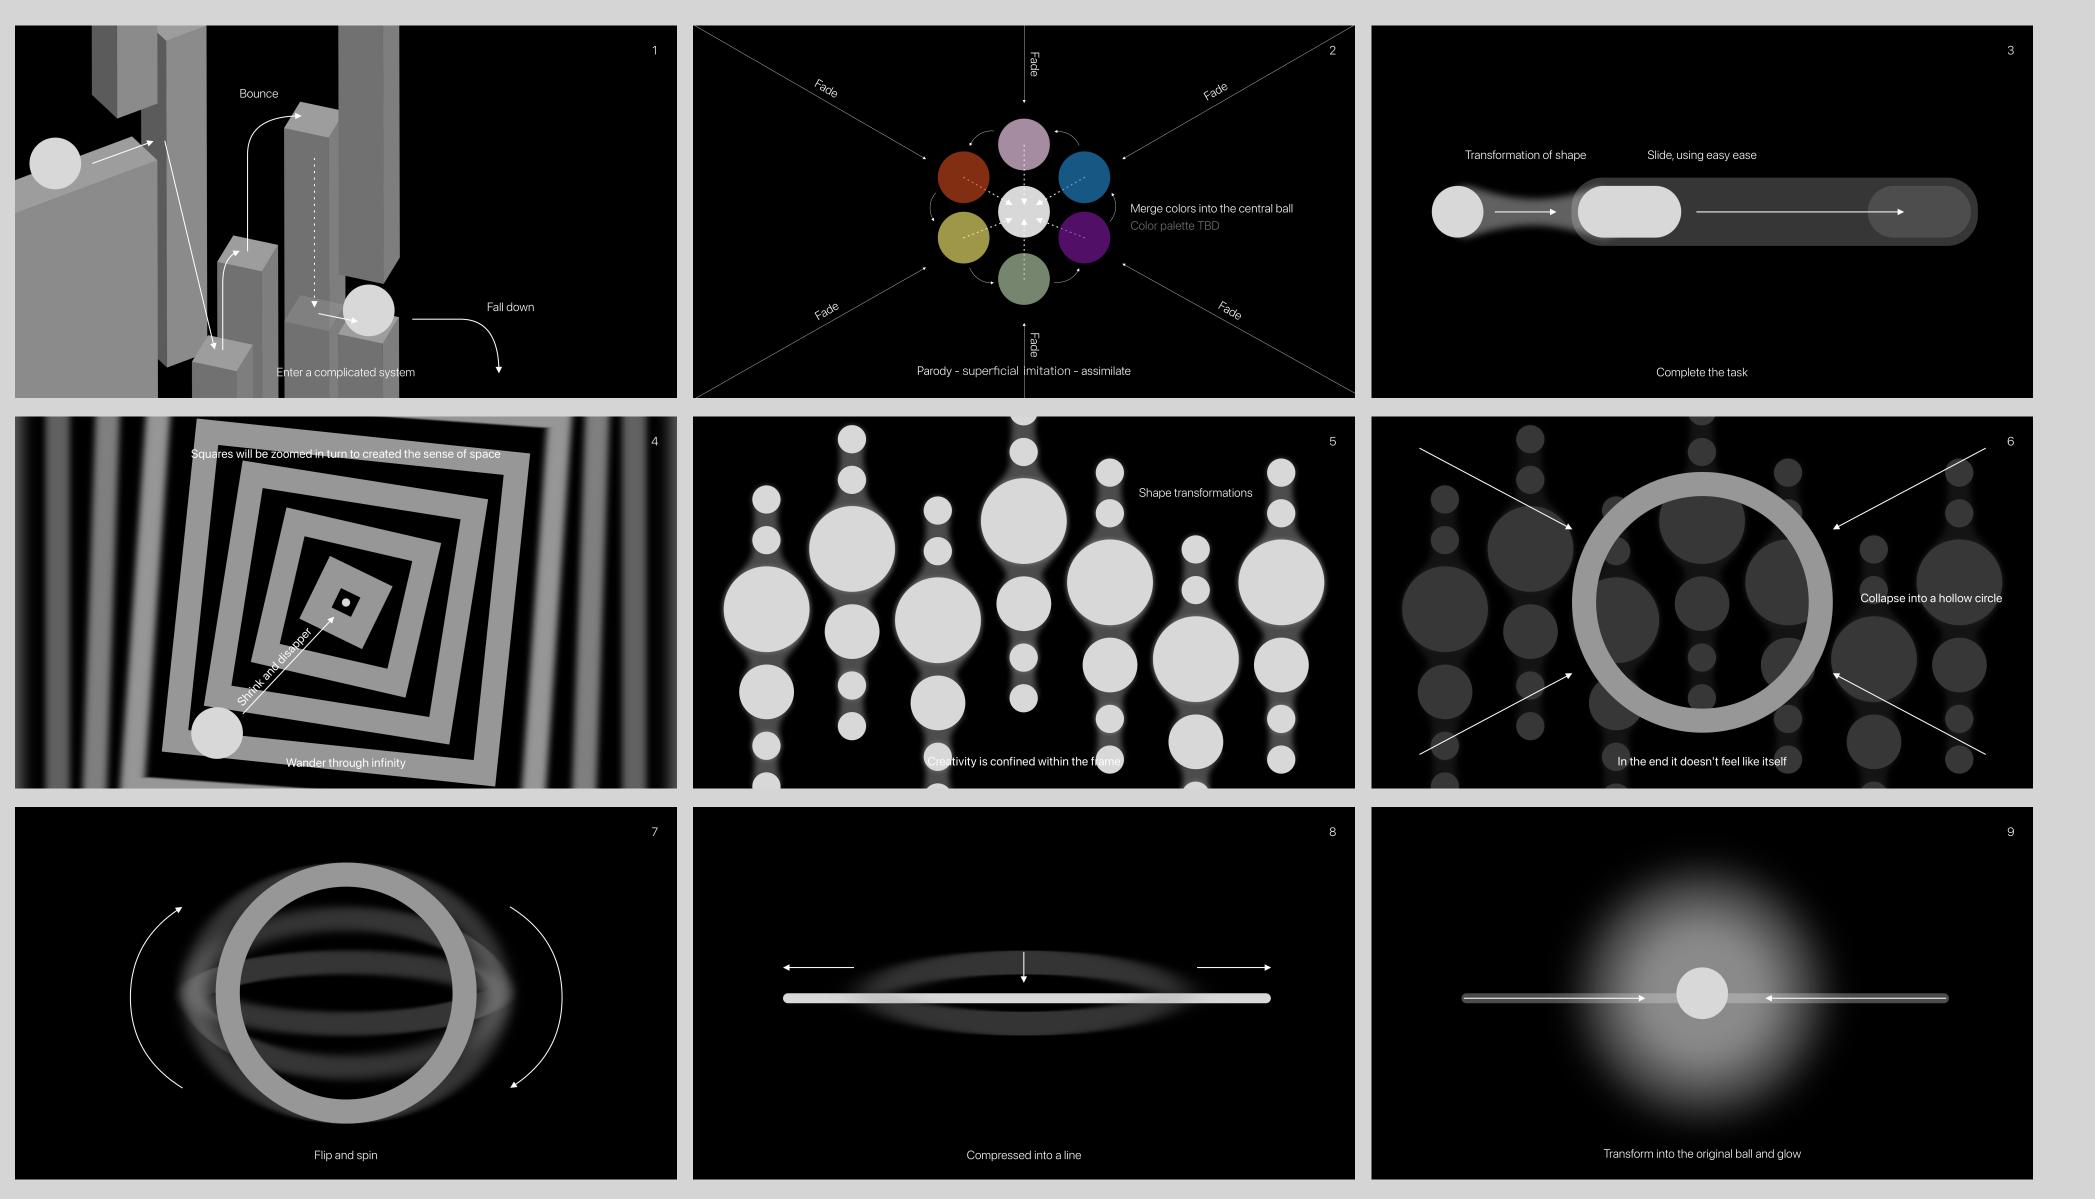

#### DESIGN EXPLORATION

An experimental motion graphic with narrative nature.

Perspectives included: Entering a complex system; Being forced to assimilate; Complicating simple problems; Low-level imitation; Limited creativity; Limitless competition/effort; Get lost.

Finally, after experiencing involution, the small ball's back to how it was.

#### Meaningless, endless optimization and excellence

#### DESIGN EXPLORATION

Low-level imitation and replication

The internal competition that limits creativity

#### DESIGN EXPLORATION

Inward evolution

At the same time, UNNOON represents the eternal night, implying that employees need to work overtime every day until late at night.

DESIGN EXPLORATION