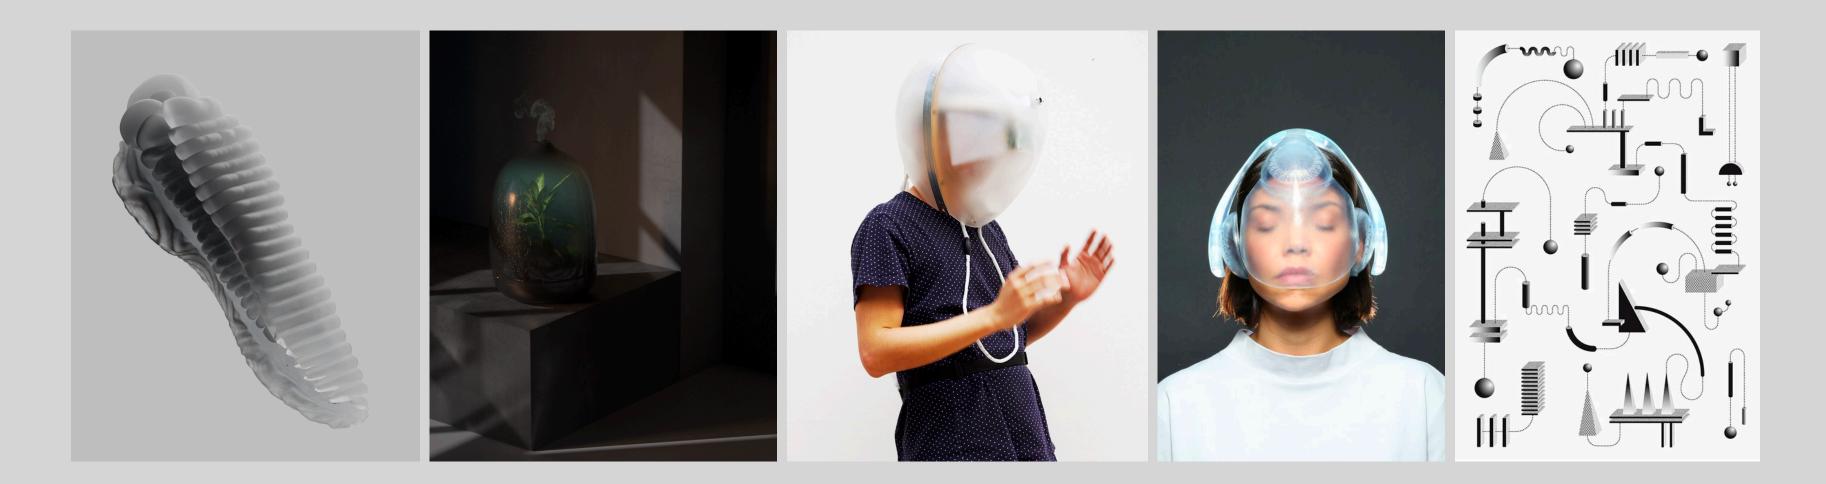

#### Focus Mode Mask

#### Focus Mode

Dialectical: Improve the Involution Opposed: Fight against Involution

A combination of a headphone and mask, face worn. Two-in-one product.

The headphones are located on the left and right sides of the product.

The mask part on the front of the product is made of translucent material, the opacity of the material can be changed.

A wearable device that can separate the distance between people, and divide work and life. It is a device that allows people to temporarily isolate themselves from the outside world at any time and enjoy their own time.