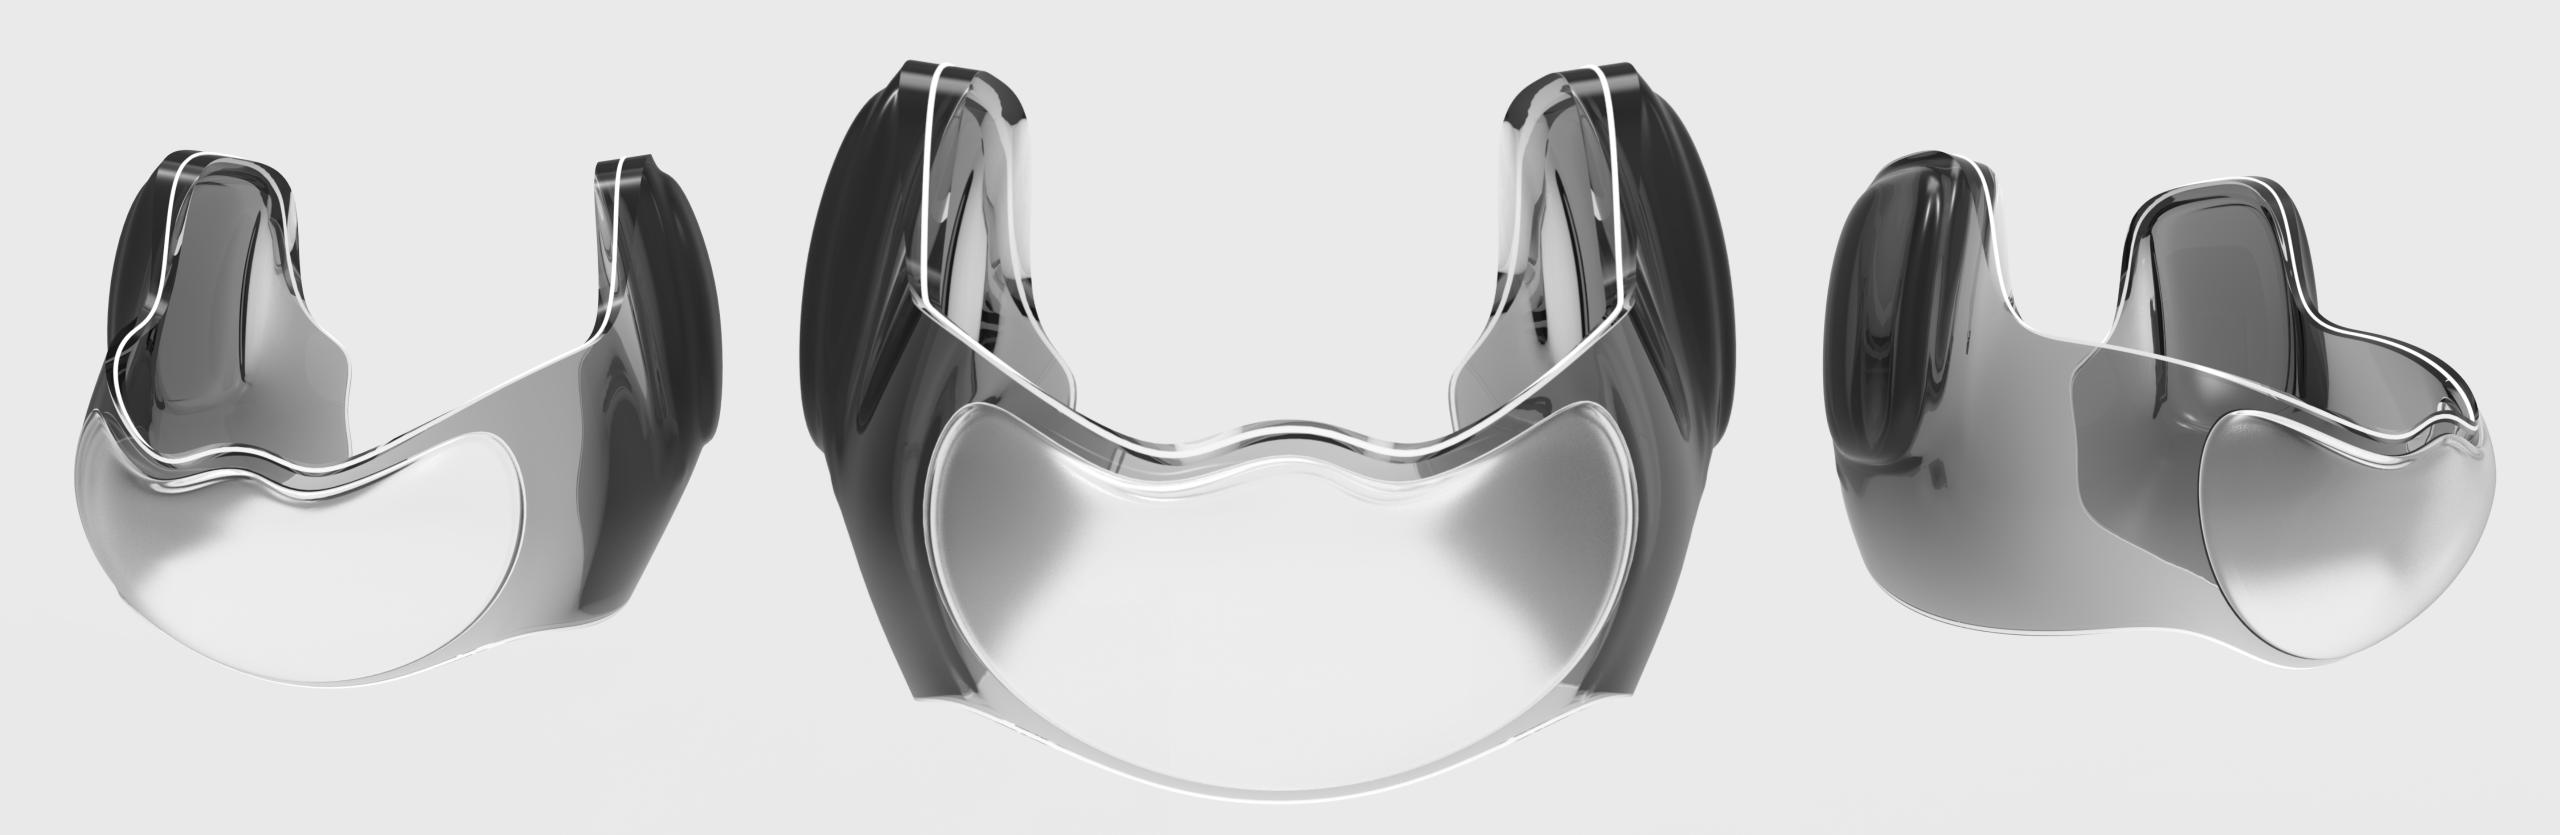

#### Focus Mode Mask

#### Focus Mode

Dialectical: Improve the Involution Opposed: Fight against Involution

A combination of a headphone and mask, face worn. Two-in-one product.

The headphones are located on the left and right sides of the product.

The mask part on the front of the product is made of translucent material, the opacity of the material can be changed.

A wearable device that can separate the distance between people, and divide work and life. It is a device that allows people to temporarily isolate themselves from the outside world at any time and enjoy their own time.