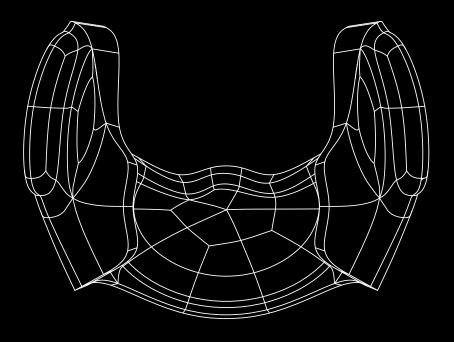

#### Focus Mode Mask

#### Focus Mode

Dialectical: Improve the Involution Opposed: Fight against Involution

A combination of a headphone and mask, face worn. Two-in-one product.

The headphones are located on the left and right sides of the product.

The mask part on the front of the product is made of translucent material, the opacity of the material can be changed.

A wearable device that can separate the distance between people, and divide work and life. It is a device that allows people to temporarily isolate themselves from the outside world at any time and enjoy their own time.