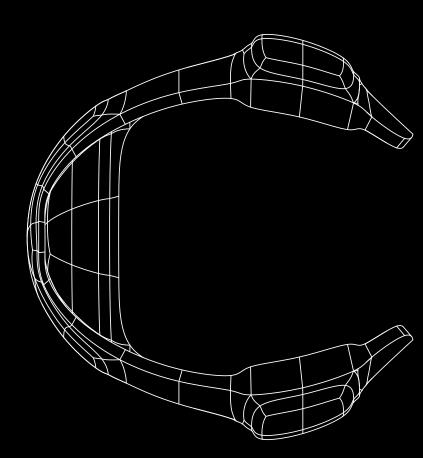

#### Focus Mode Mask

#### Focus Mode

Dialectical: Improve the Involution Opposed: Fight against Involution

A combination of a headphone and mask, face worn. Two-in-one product.

The headphones are located on the left and right sides of the product.

The mask part on the front of the product is made of translucent material, the opacity of the material can be changed.

A wearable device that can separate the distance between people, and divide work and life. It is a device that allows people to temporarily isolate themselves from the outside world at any time and enjoy their own time.