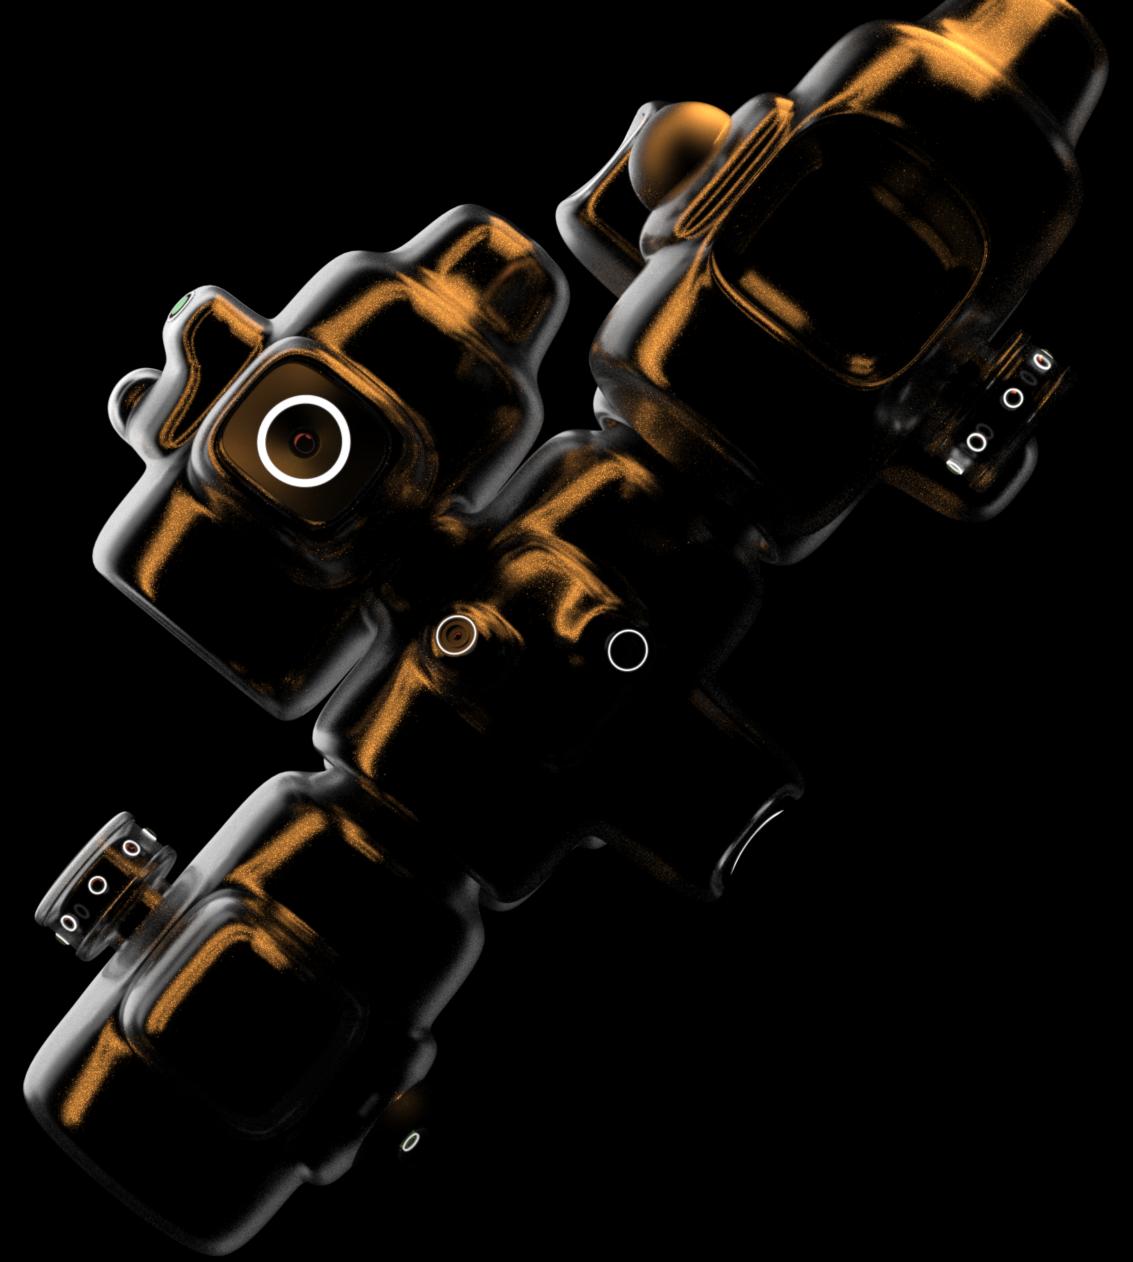

#### Modular Surveillance Camera System

#### Modular Surveillance Camera System

One of the products produced by UNNOON Production.

To monitor employees' behaviors from all angles. It brings a burnout feeling, but is practical and efficient.

A modular system helps workers take it apart or assemble it. It can be found anywhere in the company, even on employees' desks.

#### Modular camera system

Supportive: Join/Advocate involution

Encouraging competition. It is more helpful in restraining employee behavior.

This system is similar to the orange organizational model, except that it has become a **substantive** and **only** criterion for judging, with clear rewards and punishments, compared to the intangible one (companies' appraisal system at this stage).

Drum-shaped rotatable camera

#### DESIGN EXPLORATION

"Gaze" Focusable camera

\_ \_ \_ \_ \_ \_ \_ \_ \_ \_ \_ \_ \_ \_ \_ \_ \_ \_

\_ \_ \_ \_ \_ \_ \_ \_ \_ \_ \_ \_ \_ \_ \_ \_ \_

Supervisors are responsible for monitoring employees' performances and viewing related records in the system.

The modular cameras system includes four types of cameras with 360-degree surveillance capabilities.