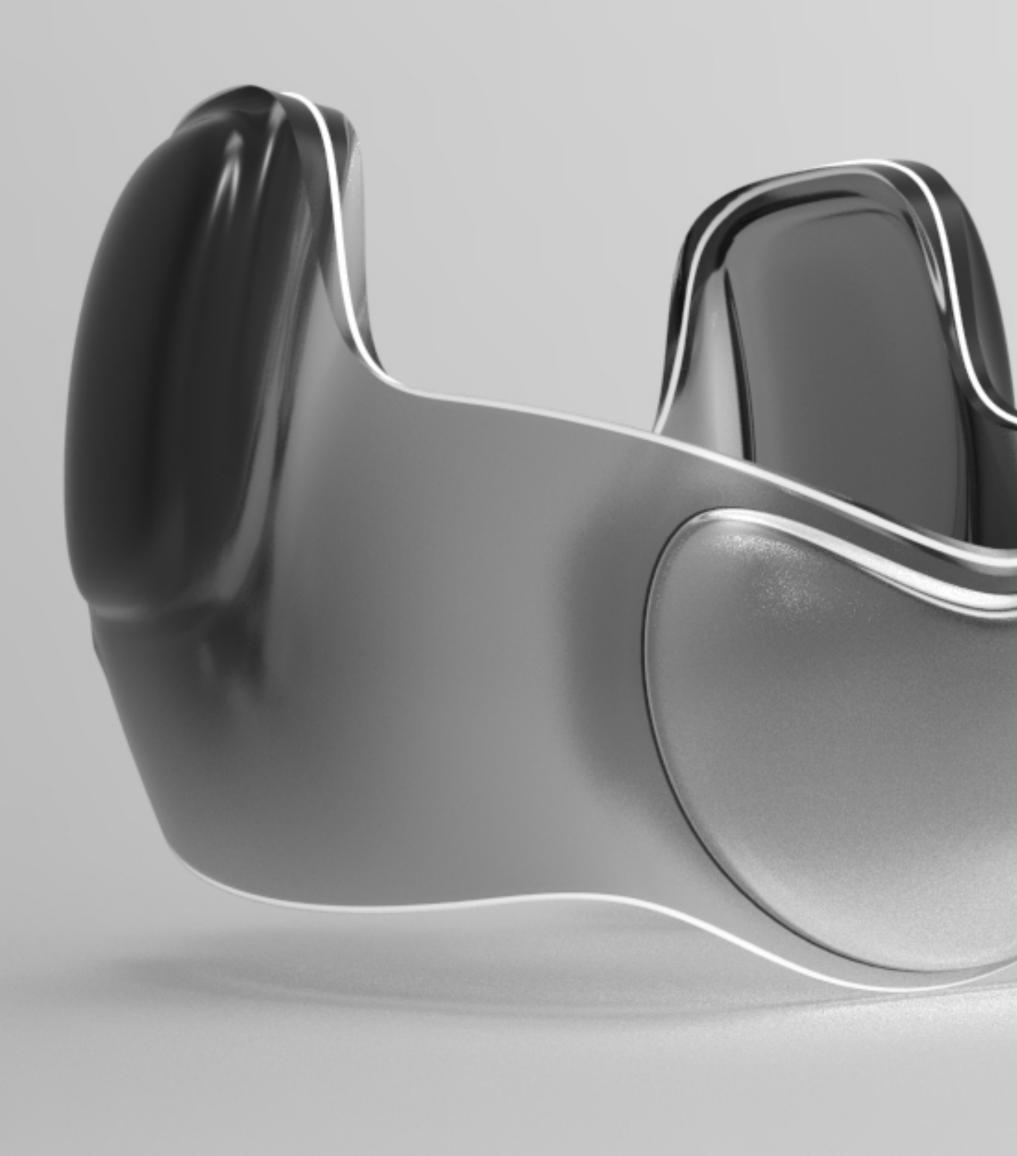

#### Focus Mode Mask

#### Focus Mode

Dialectical: Improve the Involution Opposed: Fight against Involution

A combination of a headphone and mask, face worn. Two-in-one product.

The headphones are located on the left and right sides of the product.

The mask part on the front of the product is made of translucent material, the opacity of the material can be changed.

A wearable device that can separate the distance between people, and divide work and life. It is a device that allows people to temporarily isolate themselves from the outside world at any time and enjoy their own time.