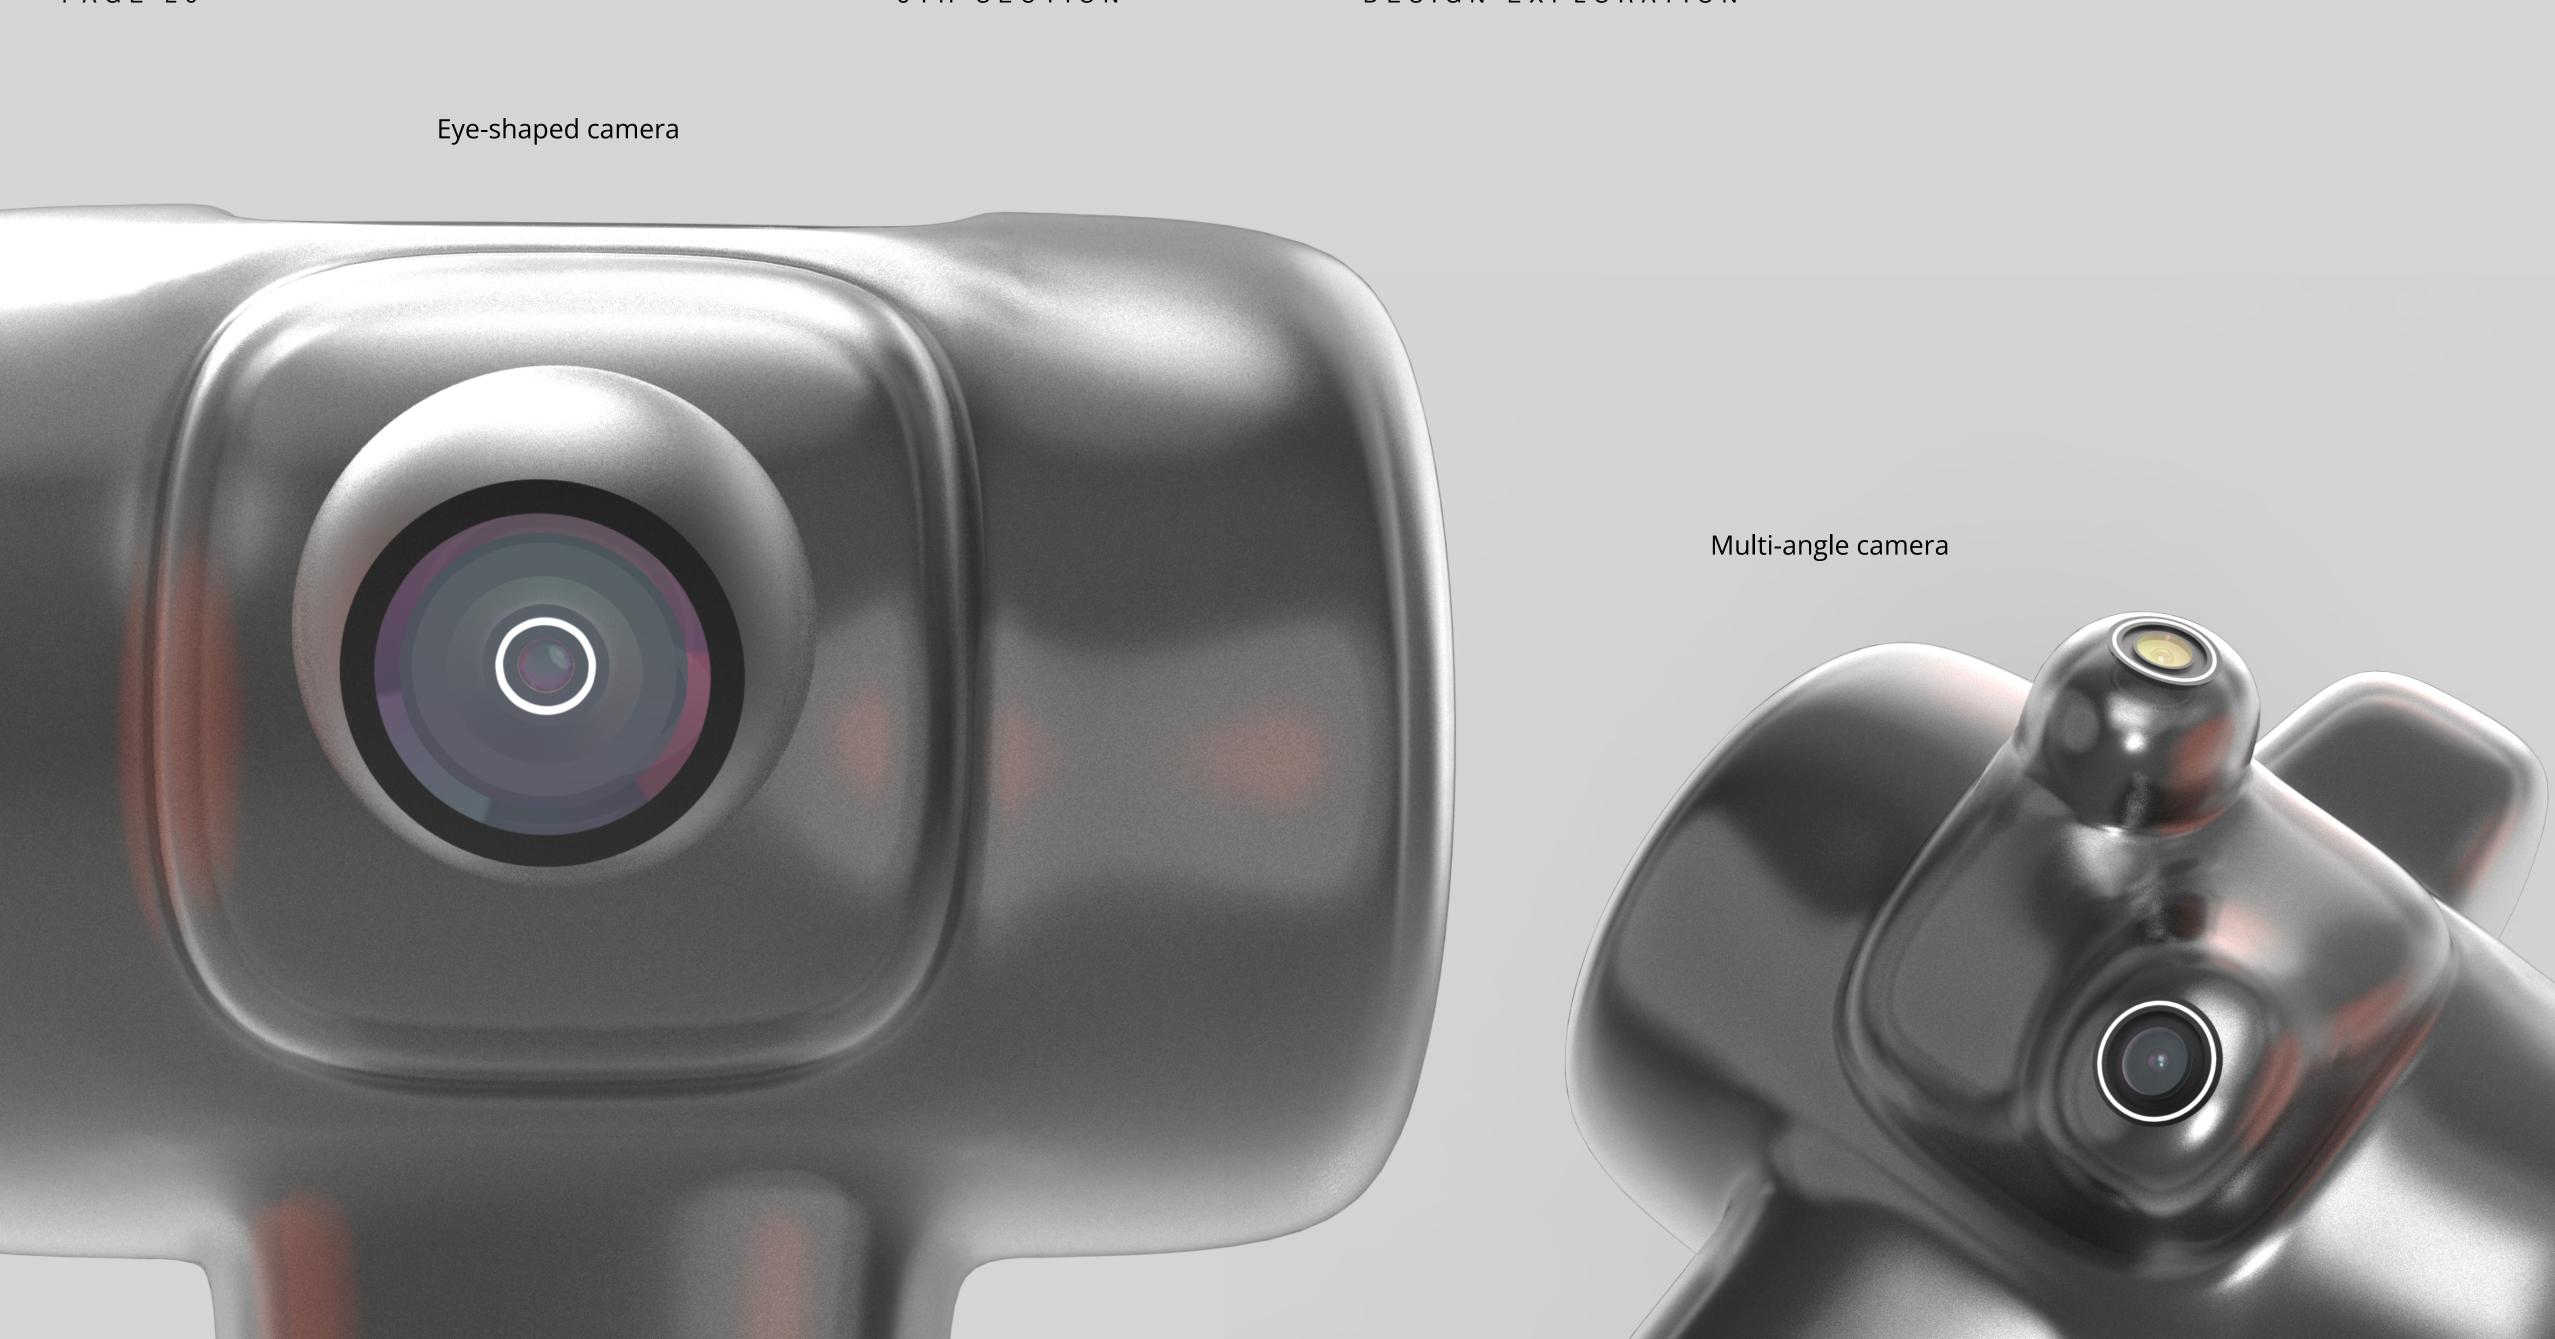

Drum-shaped rotatable camera

#### DESIGN EXPLORATION

"Gaze" Focusable camera

\_ \_ \_ \_ \_ \_ \_ \_ \_ \_ \_ \_ \_ \_ \_ \_ \_ \_

\_ \_ \_ \_ \_ \_ \_ \_ \_ \_ \_ \_ \_ \_ \_ \_ \_

Supervisors are responsible for monitoring employees' performances and viewing related records in the system.

The modular cameras system includes four types of cameras with 360-degree surveillance capabilities.