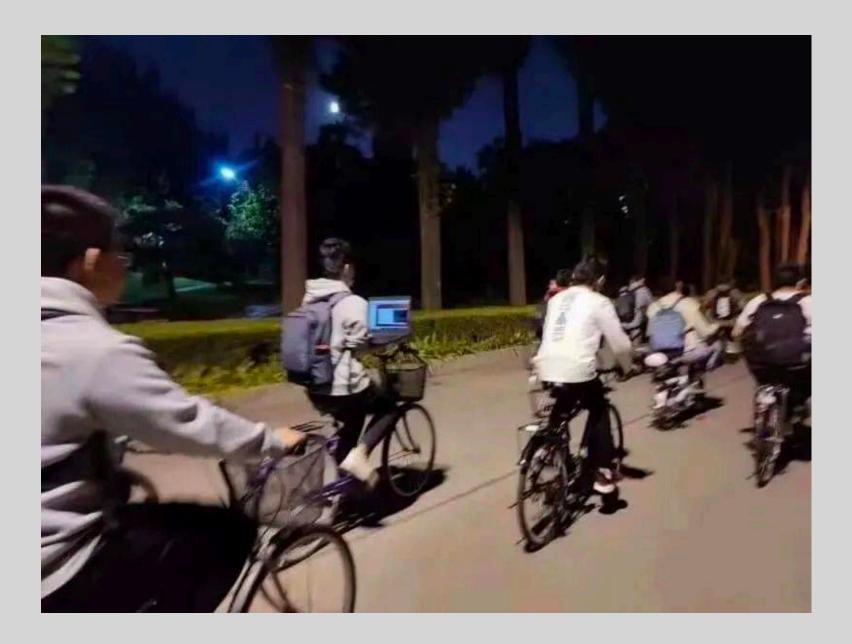

#### FACT 02

A photo shows a student studying on his laptop while riding a bike at Tsinghua University, Beijing, China.