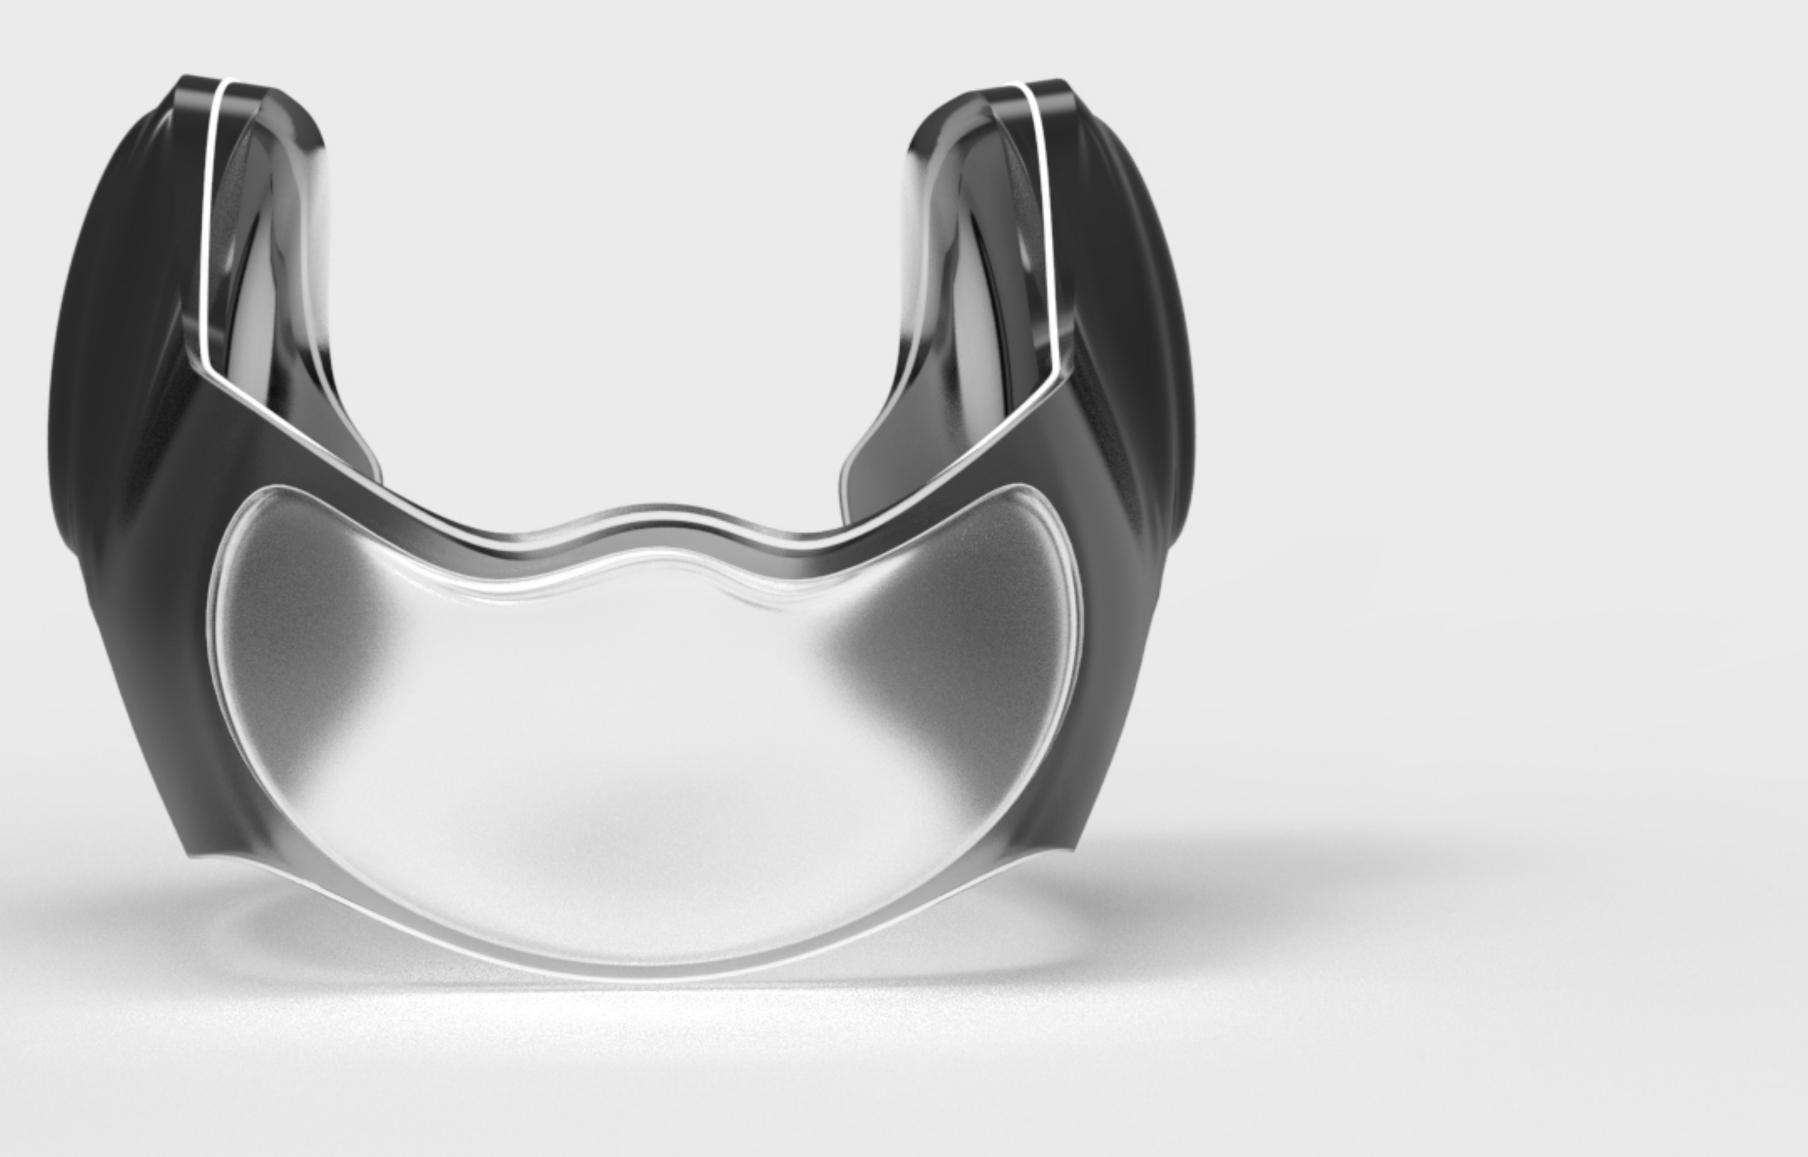

#### Focus Mode Mask

#### Focus Mode

Dialectical: Improve the Involution Opposed: Fight against Involution

A combination of a headphone and mask, face worn. Two-in-one product.

The headphones are located on the left and right sides of the product.

The mask part on the front of the product is made of translucent material, the opacity of the material can be changed.

A wearable device that can separate the distance between people, and divide work and life. It is a device that allows people to temporarily isolate themselves from the outside world at any time and enjoy their own time.