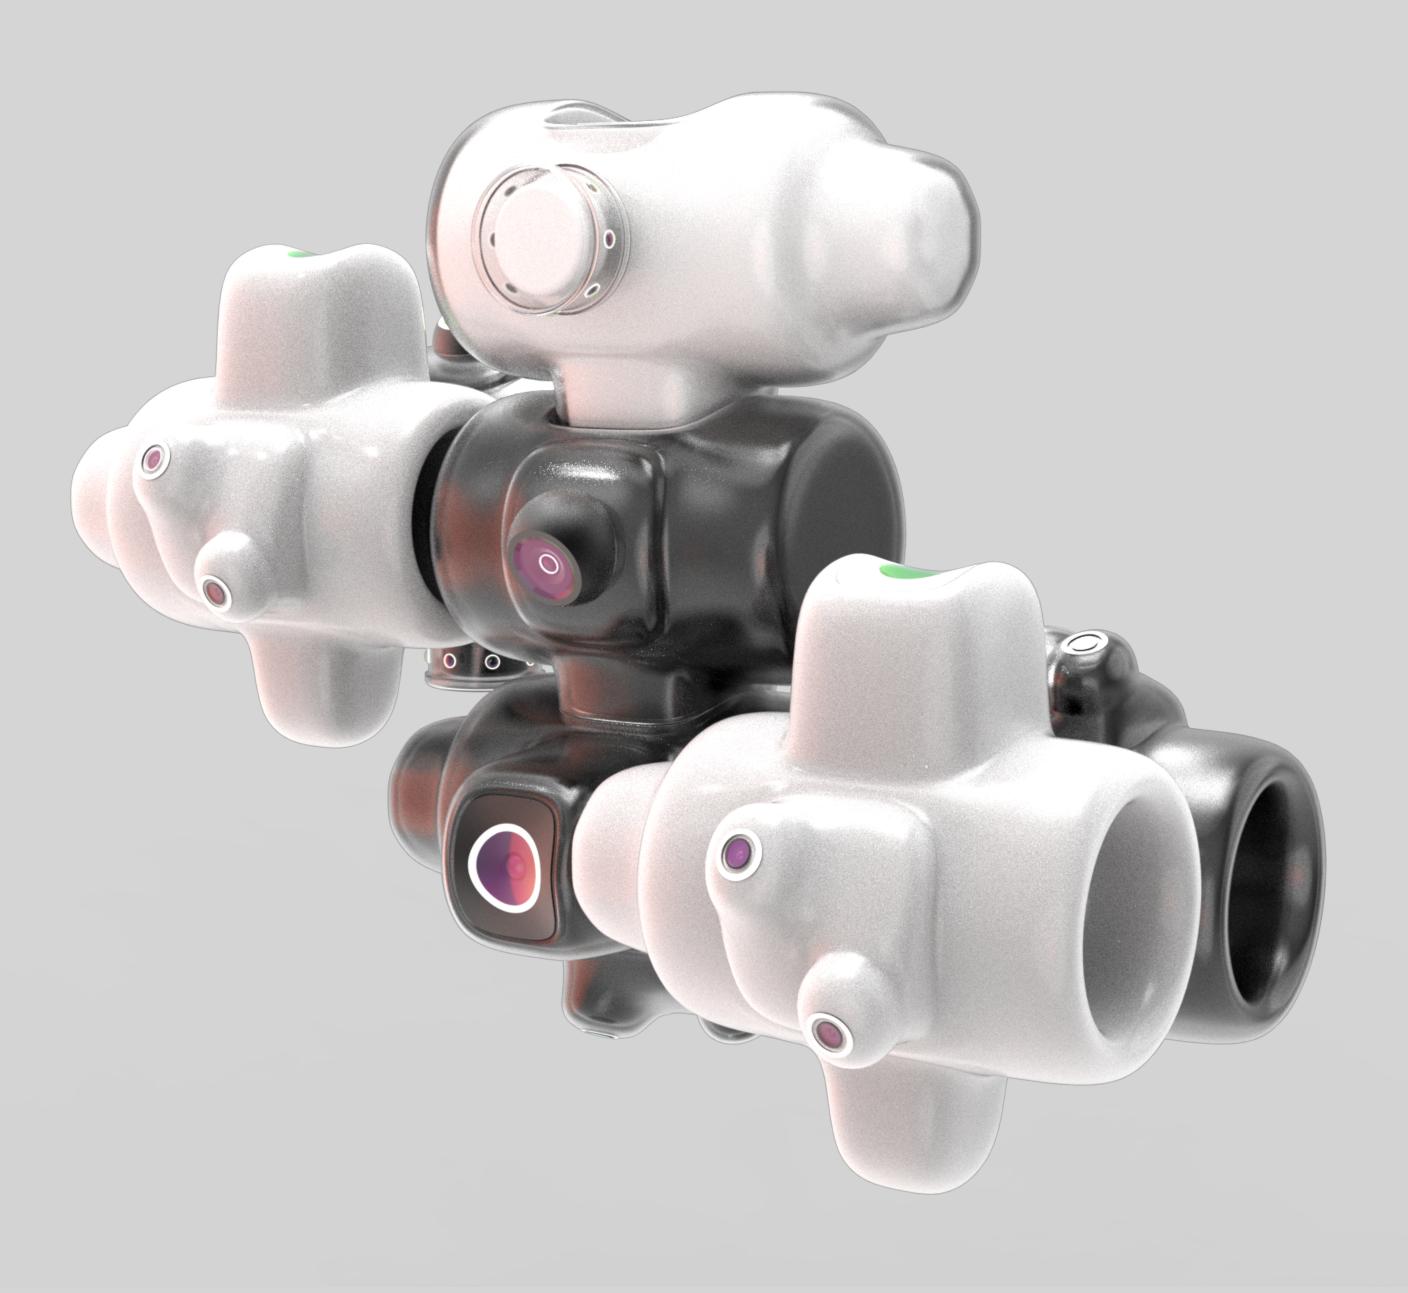

#### Modular Surveillance Camera System

#### Modular Surveillance Camera System

One of the products produced by UNNOON Production.

To monitor employees' behaviors from all angles. It brings a burnout feeling, but is practical and efficient.

A modular system helps workers take it apart or assemble it. It can be found anywhere in the company, even on employees' desks.

#### Modular camera system

Supportive: Join/Advocate involution

Encouraging competition. It is more helpful in restraining employee behavior.

This system is similar to the orange organizational model, except that it has become a **substantive** and **only** criterion for judging, with clear rewards and punishments, compared to the intangible one (companies' appraisal system at this stage).

The modular cameras system includes four types of cameras with 360-degree surveillance capabilities.